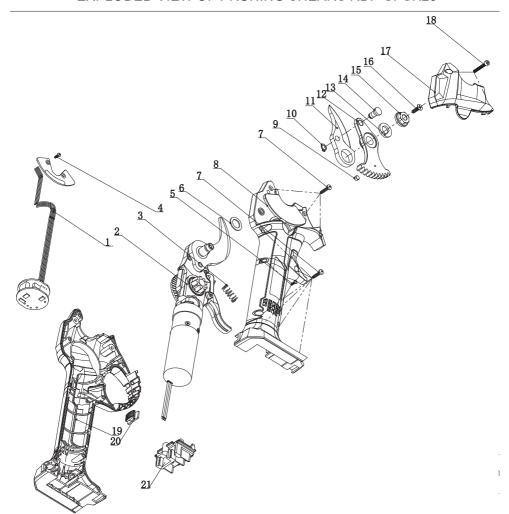

## **EXPLODED VIEW OF PRUNING SHEARS RDP-SPSH20**

## SPARE PARTS LIST OF PRUNING SHEARS RDP-SPSH20

| 21               | 2020180076 | connected rod            | 1       |
|------------------|------------|--------------------------|---------|
| 20               | 2020055400 | Push button              | 1       |
| 19               | 2040372600 | Bottom of handle         | 1       |
| 18               | 3050080547 | Screw                    | 1       |
| 17               | 2020055300 | Cover                    | 1       |
| 16               | 3050080322 | screw                    | 1       |
| 15               | 3050100116 | Nut                      | 1       |
| 14               | 3050040451 | Pin                      | 1       |
| 13               | 3050040219 | washer                   | 1       |
| 12               | 3029990078 | gear                     | 1       |
| 11               | 3050040449 | blade                    | 1       |
| 10               | 3050170100 | Retaining ring for shaft | 1       |
| 9                | 3990030008 | magnet                   | 1       |
| 8                | 2040372600 | Handle cover             | 1       |
| 7                | 3050080476 | Screw                    | 9       |
| 6                | 3990011112 | Wool felt                | 1       |
| 5                | 3050080546 | Screw                    | 2       |
| 4                | 3050080455 | Screw                    | 1       |
| 3                | 3050090171 | spring                   | 1       |
| 2                | 2010018400 | Gearbox                  | 1       |
| 1                | 3060098600 | Controller               | 1       |
| Serial<br>number | Code       | Name                     | Quantit |